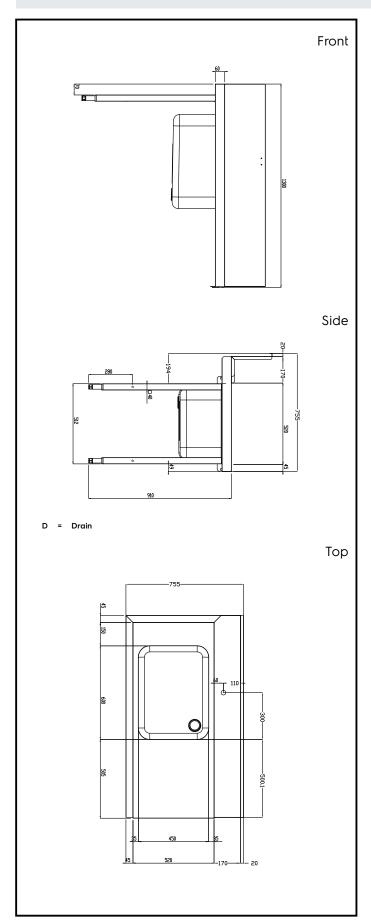

# **Key Information:**

External dimensions, Width:

865407 (BHRPT6B11L) 1300 mm External dimensions, Depth: 755 mm External dimensions, Height: 1170 mm Net weight: 24 kg

Splashback Dimensions, Height: 260 mm

**Basin dimensions:** 

Handling System for Rack Type Pre-wash Table with Sink Left to Right, 1300mm